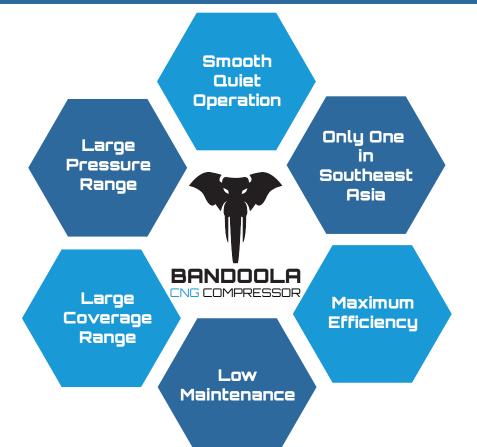

BANDOOLA CNG Compressors are manufactured from Scan Inter, the only CNG compressor manufacturer/packager in South East Asia. Known for it's reliability, energy efficiency, low maintenance and ease of operation. Offered with a wide range of capacity from 250 to 3,200 sm /hr and also can be designed up to the customers' preferences.