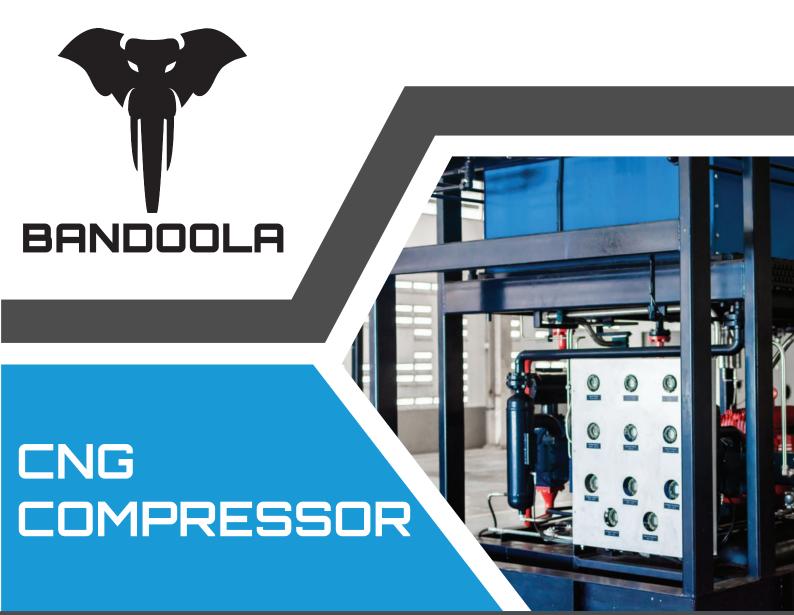

BANDOOLA CNG Compressors are manufactured from Scan Inter, the only CNG compressor manufacturer/packager in South East Asia. Known for it's reliability, energy efficiency, low maintenance and ease of operation. Offered with a wide range of capacity from 250 to 3,200 sm /hr and also can be designed up to the customers' preferences.

## BANDOOLA